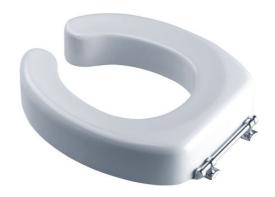

# **TOILET EXTENSION**

White 047580

### **PRODUCT DESCRIPTION**

The WC riser, made of 90 mm white polyester, is attached in place of the toilet seat.

It has 4 mm invisible fasteners and a fixing centre distance of 150 to 170 mm, making this extension the ideal solution for comfortable toilet use. It facilitates sit-stand transfers by raising the seat by several centimeters.