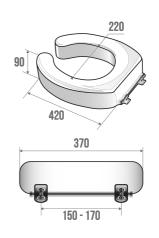

### **PRODUCT DESCRIPTION**

The WC riser, made of 90 mm white polyester, is attached in place of the toilet seat.

It has 4 mm invisible fasteners and a fixing centre distance of 150 to 170 mm, making this extension the ideal solution for comfortable toilet use. It facilitates sit-stand transfers by raising the seat by several centimeters.

### **TECHNICAL DATA**

| Product Type                 | Toilet extension |
|------------------------------|------------------|
| Matter                       | Polyester        |
| Colour                       | White            |
| Load Capacity                | 100 kg           |
| Eligible for my Adapt' bonus | Yes              |
| Guarantee                    | 1 year           |
| Gencod                       | 3563390475805    |
| Weight                       | 5.306 kg         |