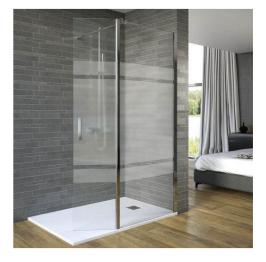

## **PRODUCT DESCRIPTION**

The 180° swivel shutter can be easily attached to a PELLET fixed wall.

The 6 mm thick safety glass with anti-limescale treatment provides increased strength and prevents limescale deposition for easy maintenance.

The screen-printed strips allow you to shower in complete privacy.