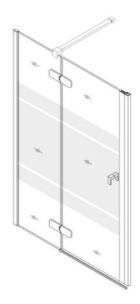

#### PRODUCT DESCRIPTION

The PELLET hinged shower door consists of a fixed part and a door with handle and magnetic seal.

The 6 mm thick safety glass with anti-limescale treatment provides increased strength and prevents limescale deposition for easy maintenance.

The screen-printed strips allow you to shower in complete privacy. With a height of 1950 mm, this wall prevents splashing. Available in Right or Left, it adapts to your needs and your shower configuration.

To ensure easy and durable installation, the wall is supplied with 2 glossy polished aluminium profiles: a standard 35 mm profile for a sleek design and an 80 mm wide profile.

Also supplied with the door is an adjustable and telescopic stiffener with articulated end caps allowing it to be positioned at 90 or 45 degrees.