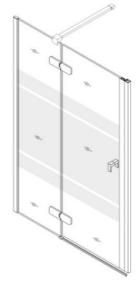

#### PRODUCT DESCRIPTION

The PELLET hinged shower door consists of a fixed part and a door with handle and magnetic seal.

The 6 mm thick safety glass with anti-limescale treatment provides increased strength and prevents limescale deposition for easy maintenance.

The screen-printed strips allow you to shower in complete privacy. With a height of 1950 mm, this wall prevents splashing. Available in Right or Left, it adapts to your needs and your shower configuration.

To ensure easy and durable installation, the wall is supplied with 2 glossy polished aluminium profiles: a standard 35 mm profile for a sleek design and an 80 mm wide profile.

Also supplied with the door is an adjustable and telescopic stiffener with articulated end caps allowing it to be positioned at 90 or 45 degrees.

This wall is available in 2 widths 1200 mm, 1400 mm and fits perfectly with FITÉO shower trays.