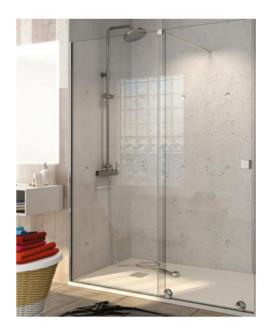

### PRODUCT DESCRIPTION

The PELLET sliding shower screen is composed of a fixed part and a sliding part on a rail placed on the tray.

The 6 mm thick safety glass with anti-limescale treatment provides increased strength and prevents limescale deposition for easy maintenance.

The screen-printed strips allow you to shower in complete privacy.

With a height of 1950 mm, this wall prevents splashing.

Available in Right or Left, it adapts to your needs and your shower configuration.

To ensure easy and durable installation, the wall is supplied with 2 glossy polished aluminium profiles: a standard 35 mm profile for a sleek design and an 80 mm wide profile.

Also supplied with the wall is an adjustable and telescopic stiffener with articulated ends allowing it to be positioned at 90 or 45 degrees.

This wall is available in 3 widths 1400 mm, 1600 mm and 1800 mm and fits perfectly with FITÉO shower trays.