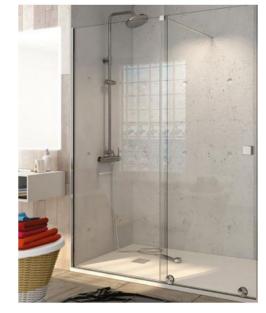

## **PRODUCT DESCRIPTION**

The PELLET sliding shower screen is composed of a fixed part and a sliding part on a rail placed on the tray.

The 6 mm thick safety glass with anti-limescale treatment provides increased strength and prevents limescale deposition for easy maintenance.

The screen-printed strips allow you to shower in complete privacy.

With a height of 1950 mm, this wall prevents splashing.

Available in Right or Left, it adapts to your needs and your shower configuration.

To ensure easy and durable installation, the wall is supplied with 2 glossy polished aluminium profiles: a standard 35 mm profile for a sleek design and an 80 mm wide profile.

Also supplied with the wall is an adjustable and telescopic stiffener with articulated ends allowing it to be positioned at 90 or 45 degrees.