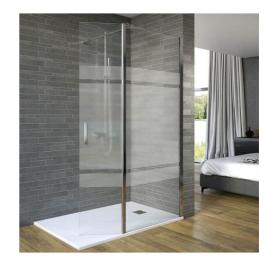

### PRODUCT DESCRIPTION

The PELLET fixed shower screen allows free walk-in access to your shower.

The 6 mm thick safety glass with anti-limescale treatment provides increased strength and prevents limescale deposition for easy maintenance.

The screen-printed strips allow you to shower in complete privacy.

With a height of 1950 mm, this wall prevents splashing.

Reversible right/left, it adapts to your needs and your shower configuration.

To ensure easy and durable installation, the wall is supplied with 2 glossy polished aluminium profiles: a standard 35 mm profile for a sleek design and an 80 mm wide profile.