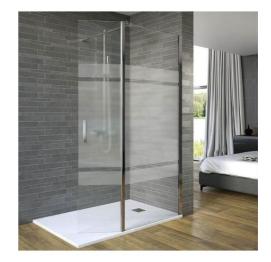

## **PRODUCT DESCRIPTION**

The PELLET fixed shower screen allows free walk-in access to your shower.

The 6 mm thick safety glass with anti-limescale treatment provides increased strength and prevents limescale deposition for easy maintenance.

The screen-printed strips allow you to shower in complete privacy.

With a height of 1950 mm, this wall prevents splashing.

Reversible right/left, it adapts to your needs and your shower configuration.

To ensure easy and durable installation, the wall is supplied with 2 glossy polished aluminium profiles: a standard 35 mm profile for a sleek design and an 80 mm wide profile.

Also supplied with the wall is an adjustable and telescopic stiffener with articulated ends allowing it to be positioned at 90 or 45 degrees.

To complete your installation, a  $180^\circ$  swivel shutter can be added to the fixed wall.

This wall is available in 3 widths 800 mm, 900 mm and 1200 mm; the 800 mm and 900 mm widths are pre-drilled to accommodate a 500 mm Arsis straight bar (included) that can be used as a grab bar (if installed inside the shower) or as a towel rail (if installed outside the shower).