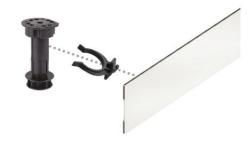

#### PRODUCT DESCRIPTION

The apron kit hides the bottom of a slightly raised shower and conceals your plumbing for a neat look.

It is composed of a rigid apron made of thermocompressed, rotproof and cuttable synthetic material, 2 support feet and 2 fixing rings.