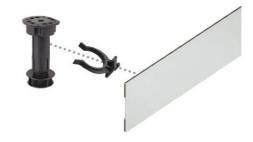

### PRODUCT DESCRIPTION

The apron kit hides the bottom of a slightly raised shower and conceals your plumbing for a neat look.

It is composed of a rigid apron made of thermocompressed, rotproof and cuttable synthetic material, 2 support feet and 2 fixing rings.