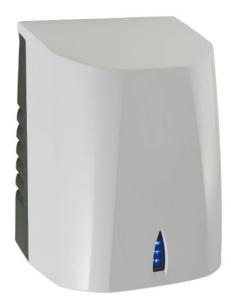

# SUP'AIR 600W ELECTRIC HAND DRYER

#### White

878247

#### **PRODUCT DESCRIPTION**

The SUP'AIR is an automatic forced-air hand dryer that guarantees ultra-fast drying.

Suitable for intensive use, its consumption is low.

Specificities:

- Drying Time(s): 10-15
- Air flow: 130 m3/h
- Noise level (dB) (measured at 1m in front of the device): 75
- IK Index: IK9
- Operating Power (W): 600
- Power supply: 220-240V
- Frequency (Hz): 50
- Electrical insulation: Class II
- IP rating: 24
- Filter: No
- Vandal-proof: Yes
- Drying Area Lighting: Yes