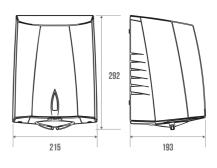

#### **PRODUCT DESCRIPTION**

The SUP'AIR is an automatic forced-air hand dryer that guarantees ultra-fast drying.

Suitable for intensive use, its consumption is low.

Specificities:

- Drying Time(s): 10-15
- Air flow: 130 m3/h
- Noise level (dB) (measured at 1m in front of the device): 75
- IK Index: IK9
- Operating Power (W): 600
- Power supply: 220-240V
- Frequency (Hz): 50
- Electrical insulation: Class II
- IP rating: 24
- Filter: No
- Vandal-proof: Yes
- Drying Area Lighting: Yes

## TECHNICAL DATA

| Product Type   | Dryer         |
|----------------|---------------|
| Matter         | ABS           |
| Colour         | White         |
| Made in France | Yes           |
| Guarantee      | 3 years       |
| Gencod         | 3563398782479 |
| Weight         | 3.000 kg      |