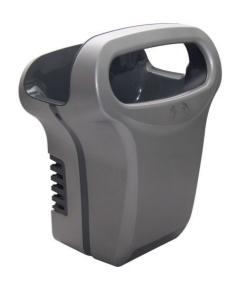

# **EXP'AIR 800W ELECTRIC HAND DRYER**

**Grey & Black** 878242

## PRODUCT DESCRIPTION

The EXP'AIR is a high-performance automatic forced air hand dryer. It is equipped with a bactericidal copper filter and a water collector. It is suitable for people with reduced mobility and early childhood. Suitable for intensive use, its consumption is low.