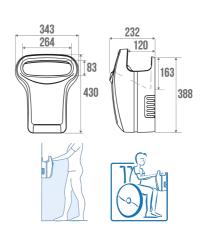

## PRODUCT DESCRIPTION

The EXP'AIR is a high-performance automatic forced air hand dryer. It is equipped with a bactericidal copper filter and a water collector. It is suitable for people with reduced mobility and early childhood. Suitable for intensive use, its consumption is low.

#### Specificities:

- Drying Time(s): 10-15
- Air flow: 140 m3/h
- Noise level (dB) (measured at 1m in front of the device): 75
- Water drip pan: Yes
- Water collection tank capacity (mL): 600
- Direct Vent: Optional
- IK Index: IK10
- Operating Power (W): 600
- Antibacterial treatment: yes
- Power supply: 220-240V
- Frequency (Hz): 50
- Electrical insulation: Class II
- IP Rating: 44
- Filter: Copper Filter
- Vandal-proof: Yes
- Drying Area Lighting: Yes