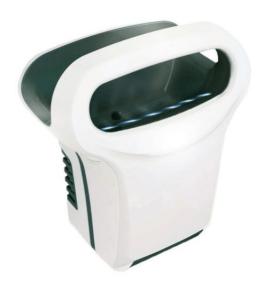

# **EXP'AIR 800W ELECTRIC HAND DRYER**

White & Black 878241

# PRODUCT DESCRIPTION

The EXP'AIR is a high-performance automatic forced air hand dryer. It is equipped with a bactericidal copper filter and a water collector. It is suitable for people with reduced mobility and early childhood. Suitable for intensive use, its consumption is low.