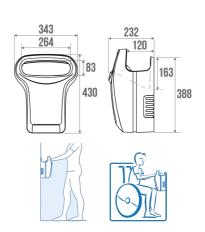

# PRODUCT DESCRIPTION

The EXP'AIR is a high-performance automatic forced air hand dryer. It is equipped with a bactericidal copper filter and a water collector. It is suitable for people with reduced mobility and early childhood. Suitable for intensive use, its consumption is low.

### Specificities:

- Drying Time(s): 10-15
- Air flow: 140 m3/h
- Noise level (dB) (measured at 1m in front of the device): 75
- Water drip pan: Yes
- Water collection tank capacity (mL): 600
- Direct Vent: Optional
- IK Index: IK10
- Operating Power (W): 600
- Antibacterial treatment: yes
- Power supply: 220-240V
- Frequency (Hz): 50
- Electrical insulation: Class II
- IP Rating: 44
- Filter: Copper Filter
- Vandal-proof: Yes
- Drying Area Lighting: Yes