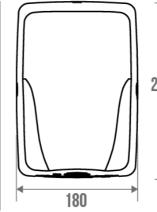

#### **PRODUCT DESCRIPTION**

Warm air hand dryer with adjustable airflow. Specificities:

- Noise level (dB) (measured 1m in front of the device): 65 to 72
- Operating Power (W): 500 to 1150
- Antibacterial treatment: yes
- Power supply: 220-240V
- Frequency (Hz): 50
- Electrical insulation: Class I
- Vandal-proof: Yes
- Drying Area Lighting: Yes