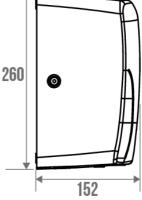

#### **PRODUCT DESCRIPTION**

Warm air hand dryer with adjustable airflow. Specificities:

- Noise level (dB) (measured 1m in front of the device): 65 to 72
- Operating Power (W): 500 to 1150
- Antibacterial treatment: yes
- Power supply: 220-240V
- Frequency (Hz): 50
- Electrical insulation: Class I
- Vandal-proof: Yes
- Drying Area Lighting: Yes