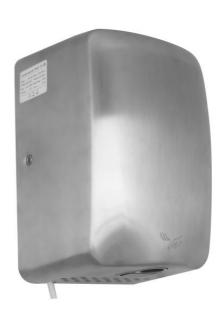

#### **PRODUCT DESCRIPTION**

Warm air hand dryer with adjustable airflow. Specificities:

- Noise level (dB) (measured 1m in front of the device): 65 to 72
- Operating Power (W): 500 to 1150
- Antibacterial treatment: yes
- Power supply: 220-240V
- Frequency (Hz): 50
- Electrical insulation: Class I
- Vandal-proof: Yes
- Drying Area Lighting: Yes

### **PRODUCT ADVANTAGES**

| TECHNICAL DATA |                              |                 |
|----------------|------------------------------|-----------------|
|                | Product Type                 | Dryer           |
|                | Matter                       | Stainless steel |
|                | Colour                       | Brushed         |
|                | Eligible for my Adapt' bonus | Yes             |
|                | Guarantee                    | 3 years         |
|                | Gencod                       | 3563390001196   |