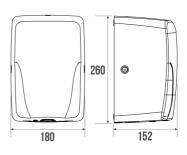

### **TECHNICAL DATA**

| Product Type   | Dryer         |
|----------------|---------------|
| Matter         | Aluminium     |
| Colour         | Chrome plated |
| Made in France | Yes           |
| Guarantee      | 3 years       |
| Gencod         | 3563398782356 |
| Weight         | 4.000 kg      |