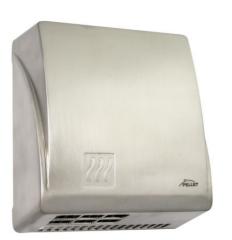

# PELLET

## 2000W ELECTRIC HAND DRYER

Chrome plated 878235

#### PRODUCT DESCRIPTION

Automatic hot air hand dryer. Suitable for intensive attendance. Specificities:

Drying Time(s): 20-30Air flow: 300 m3/h

• Noise level (dB) (measured at 1m in front of the device): 70