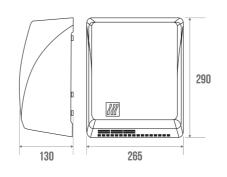

#### **PRODUCT DESCRIPTION**

Automatic hot air hand dryer. Suitable for intensive attendance. Specificities:

Drying Time(s): 20-30Air flow: 300 m3/h

• Noise level (dB) (measured at 1m in front of the device): 70

• IK Index: IK10

Operating Power (W): 2000Power supply: 220-240VFrequency (Hz): 50

• Electrical insulation: Class II

IP rating: 23Filter: No

Vandal-proof: Yes

• Drying Area Lighting: Yes

### **TECHNICAL DATA**

| Product Type   | Dryer         |
|----------------|---------------|
| Matter         | Aluminium     |
| Colour         | White         |
| Made in France | Yes           |
| Guarantee      | 3 years       |
| Gencod         | 3563398782257 |
| Weight         | 4.000 kg      |