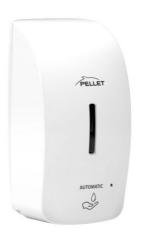

## PRODUCT DESCRIPTION

The dose of soap is dispensed by automatic hand detection via an infrared cell with a flow rate of 1 ml per dose, thus avoiding waste. The electronic soap dispenser automatically shuts off when the hood is opened.

Its capacity is 1100 ml. Power supply: 4 AA batteries (not included).