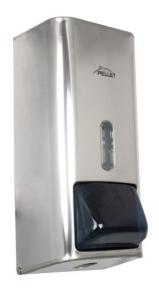

## STAINLESS STEEL SOAP DISPENSER

Satin 878159

## **PRODUCT DESCRIPTION**

This 304 stainless steel soap dispenser has a capacity of 700 ml. It has a key lock and a removable tank.

It is available in several finishes and colours: satin stainless steel, glossy white steel, matt white and matt black.

The stainless steel version is compatible with hydroalcoholic gel. This soap dispenser cannot be used in chlorinated and bleached environments.