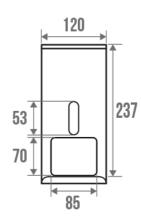

## **TECHNICAL DATA**

| Product Type        | Soap dispenser |
|---------------------|----------------|
| Matter              | Steel          |
| Colour              | Satin          |
| Guarantee           | 1 year         |
| Capacity / Capacity | 700 ml         |
| Gencod              | 3563398781595  |
| Weight              | 1.118 kg       |