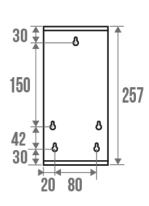

## **TECHNICAL DATA**

| Product Type        | Soap dispenser |
|---------------------|----------------|
| Matter              | Steel          |
| Colour              | Satin          |
| Guarantee           | 1 year         |
| Capacity / Capacity | 700 ml         |
| Gencod              | 3563398781595  |
| Weight              | 1.118 kg       |