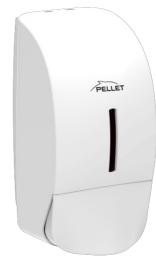

## **ABS SOAP DISPENSER**

White

878160

## PRODUCT DESCRIPTION

This soap dispenser has a capacity of 700 ml. Made of ABS, a highly durable and easy-to-clean composite material, this dispenser is perfect for use in busy public spaces. It has a key lock and a removable tank. Easy to install, it is compatible with a wide range of liquid soaps including hydroalcoholic gel, thus offering great flexibility of use.