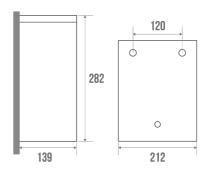

## **TECHNICAL DATA**

| Product Type        | Dustbin            |
|---------------------|--------------------|
| Matter              | Stainless steel    |
| Colour              | Polished Gloss     |
| Guarantee           | 1 year             |
| Capacity / Capacity | 7.2 liters         |
| Gencod              | 3563398771558      |
| Weight              | 1.884 kg           |
| CCTP - 877153       | CCTP - 877153.docx |