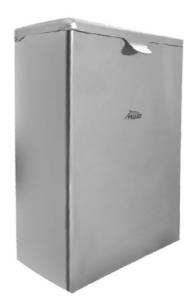

## **WALL-MOUNTED TRASH CAN**

Polished Gloss 877155

## PRODUCT DESCRIPTION

This wall-mounted metal trash can with a capacity of 7.2 L has a swivel frame on the inside to immobilize the garbage bag. It is easily attached to the wall, freeing up floor space and making it easier to clean the room.