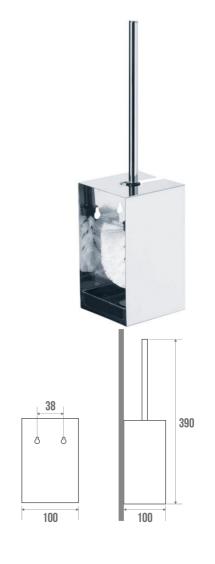

## PRODUCT DESCRIPTION

This elegant and timeless brush holder is made of polished-gloss 304 stainless steel.

Its receptacle is made of transparent smoked plastic. It can be wall-mounted or floor-mounted.

It is available in 2 versions: with a long handle or with a standard handle.

## **TECHNICAL DATA**

| Product Type   | Brush holder             |
|----------------|--------------------------|
| Matter         | Stainless steel          |
| Colour         | Polished Gloss           |
| Version        | Standard handle - 390 mm |
| Made in France | Yes                      |
| Guarantee      | 5 years                  |
| Gencod         | 3563396078680            |
| Weight         | 0.473 kg                 |