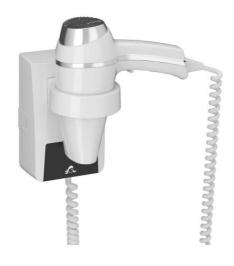

# WALL-MOUNTED HAIRDRYER

White

878113

#### **PRODUCT DESCRIPTION**

This compact and lightweight hair dryer is equipped with a cool mode to set styles and add a touch of freshness, and 2 other settings for personalized drying.

Thanks to its powerful 1400W motor, it dries hair quickly while preserving its health.

Suitable for hotel use.

Specificities:

- Power: 1400 W
- Flow rate: between 70 and 95 m3/h
- Class II IP21