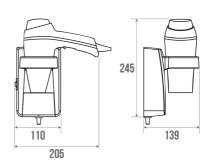

## **TECHNICAL DATA**

| Product Type | Hairdryer     |
|--------------|---------------|
| Matter       | ABS           |
| Colour       | White         |
| Guarantee    | 2 years       |
| Gencod       | 3563398781137 |
| Weight       | 0.830 kg      |