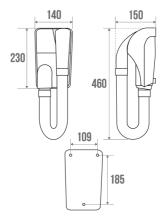

### **PRODUCT DESCRIPTION**

The ergonomic design of this hair dryer offers both robustness and aesthetics.

With IP 44 protection, it is suitable for environments with high electrical safety constraints.

Equipped with a 45 cm hose that can be extended up to 1.35 m, it offers great practicality.

It activates automatically when you pick it up.

Easy to install and use, it is the essential tool for those looking for performance and safety.

- Specificities:
- Power: 1000 W
- Flow rate: 80 m3/h
- Class II IP44