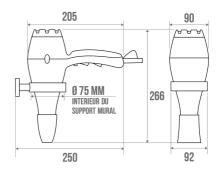

## **TECHNICAL DATA**

| Hairdryer     |
|---------------|
| ABS           |
| Matte Black   |
| 2 years       |
| 3563398721126 |
| 2.540 kg      |
|               |