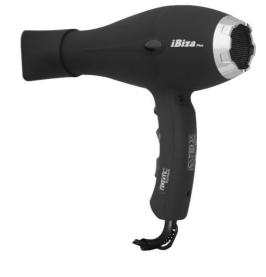

HAIRDRYER

**Matte Black** 

872112

## PRODUCT DESCRIPTION

The sleek and ergonomic design of this hair dryer will fit perfectly into any bathroom, providing a comfortable grip and easy use.

Thanks to its advanced ionizing technology, this hair dryer reduces frizz and leaves hair shiny and silky.

Ideal for luxury hotels, it ensures a quick and efficient drying experience for discerning guests.

The cool mode is perfect for setting styles and adding a touch of freshness, while the other two heat settings allow for custom drying.

Specificities:

- Power: 1875 W
- Flow rate: 80 and 100 m3/h
- Class II IP20