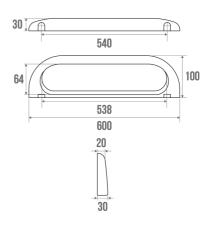

## TECHNICAL DATA

| Product Type | Towel bar     |
|--------------|---------------|
| Range        | DUROFORT      |
| Matter       | ABS           |
| Colour       | White         |
| Size         | 540 mm        |
| Guarantee    | 2 years       |
| Gencod       | 3563390161050 |