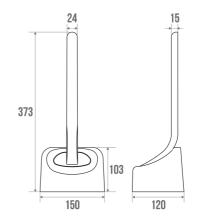

## **DUROFORT BRUSH HOLDER**

White

016110

## **TECHNICAL DATA**

| Product Type | Brush holder  |
|--------------|---------------|
| Range        | DUROFORT      |
| Matter       | ABS           |
| Colour       | White         |
| Guarantee    | 2 years       |
| Gencod       | 3563390161104 |