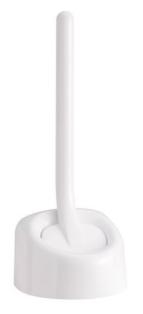

## **DUROFORT BRUSH HOLDER**

White

016110

## **PRODUCT DESCRIPTION**

The DUROFORT brush holder for attachment or installation is made of ABS with an antibacterial treatment.

This treatment, designed to withstand demanding environments, provides optimal protection against germs and bacteria.