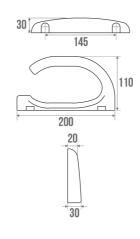

## **DUROFORT TOILET PAPER DISPENSER**

White 016108

## TECHNICAL DATA

| Toilet paper dispenser |
|------------------------|
| DUROFORT               |
| ABS                    |
| White                  |
| 2 years                |
| 3563390161081          |
|                        |