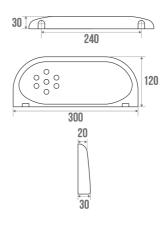

## TECHNICAL DATA

| Washbasin shelf |
|-----------------|
| DUROFORT        |
| ABS             |
| White           |
| 300 mm          |
| 2 years         |
| 3563390161302   |
|                 |