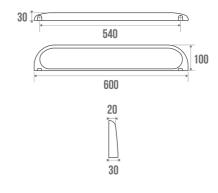

## TECHNICAL DATA

| Product Type | Washbasin shelf |
|--------------|-----------------|
| Range        | DUROFORT        |
| Matter       | ABS             |
| Colour       | White           |
| Size         | 600 mm          |
| Guarantee    | 2 years         |
| Gencod       | 3563390161609   |