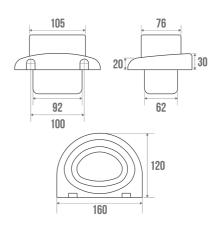

## TECHNICAL DATA

| Glass Holder  |
|---------------|
| DUROFORT      |
| ABS           |
| White         |
| 2 years       |
| 3563390161067 |
|               |