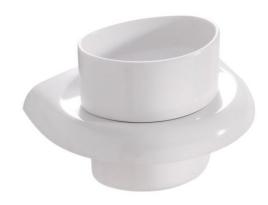

## **DUROFORT WALL-MOUNTED GLASS HOLDER**

White 016106

## PRODUCT DESCRIPTION

The DUROFORT wall-mounted glass holder is made of ABS with an antibacterial treatment.

This treatment, designed to withstand demanding environments, provides optimal protection against germs and bacteria.

The smooth, non-porous surface of this glass holder allows for quick and easy maintenance.

Combined with the other products in the range, it will fit perfectly into various healthcare establishments (nursing homes, hospitals, retirement homes, etc.).