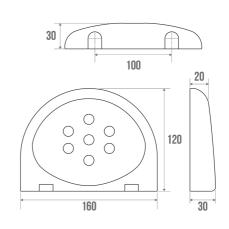

## **TECHNICAL DATA**

| Soap dish     |
|---------------|
| DUROFORT      |
| ABS           |
| White         |
| 2 years       |
| 3563390161074 |
|               |