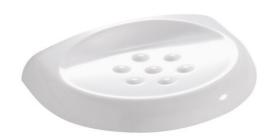

## **WALL-MOUNTED SOAP DISH DUROFORT**

White 016107

## PRODUCT DESCRIPTION

The DUROFORT wall-mounted soap dish is made of ABS with an antibacterial treatment.

This treatment, designed to withstand demanding environments, provides optimal protection against germs and bacteria.

The smooth, non-porous surface of this soap dish allows for quick and easy maintenance.

Combined with the other products in the range, it will fit perfectly into various healthcare establishments (nursing homes, hospitals, retirement homes, etc.).