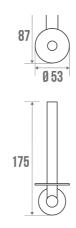

## **TECHNICAL DATA**

| Product Type | Toilet paper reserve |
|--------------|----------------------|
| Range        | STYLE                |
| Matter       | Stainless steel      |
| Colour       | Brushed              |
| Guarantee    | 5 years              |
| Gencod       | 3563392001705        |
| Weight       | 0.300 kg             |