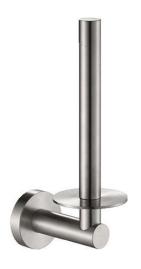

## **PRODUCT DESCRIPTION**

The brushed stainless steel toilet paper reserve is not only practical but also stylish. Its brushed stainless steel finish gives it added resistance against fingerprints and splashes, while adding a modern touch to your bathroom.

Easy to install, it attaches securely to the wall with concealed screws, ensuring a neat appearance.

In addition, its simple and clean design harmonizes with all decorating styles.

It can accommodate 1 roll.