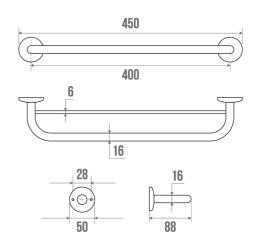

## **TECHNICAL SHEET**

LOFT TOWEL RAIL

Chrome plated 010120

#### **TECHNICAL DATA**

| Product Type   | Towel bar     |
|----------------|---------------|
| Range          | LOFT          |
| Matter         | Brass         |
| Colour         | Chrome plated |
| Size           | 400 mm        |
| Version        | 2 fixed bars  |
| Made in France | Yes           |
| Guarantee      | 5 years       |
| Gencod         | 3563390101209 |