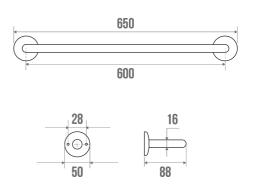

#### **TECHNICAL DATA**

| Product Type   | Towel bar     |
|----------------|---------------|
| Range          | LOFT          |
| Matter         | Brass         |
| Colour         | Chrome plated |
| Size           | 600 mm        |
| Version        | 1 fixed bar   |
| Made in France | Yes           |
| Guarantee      | 5 years       |
| Gencod         | 3563390101506 |