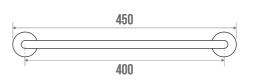

## **TECHNICAL DATA**

| Product Type   | Towel bar     |
|----------------|---------------|
| Range          | LOFT          |
| Matter         | Brass         |
| Colour         | Chrome plated |
| Size           | 400 mm        |
| Version        | 1 fixed bar   |
| Made in France | Yes           |
| Guarantee      | 5 years       |
| Gencod         | 3563390101407 |