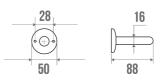

## **TECHNICAL DATA**

| Product Type   | Towel bar     |
|----------------|---------------|
| Range          | LOFT          |
| Matter         | Brass         |
| Colour         | Chrome plated |
| Size           | 400 mm        |
| Version        | 1 fixed bar   |
| Made in France | Yes           |
| Guarantee      | 5 years       |
| Gencod         | 3563390101407 |