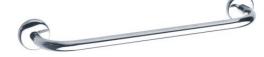

## **PRODUCT DESCRIPTION**

The rounded shapes of the LOFT towel rail combine modernity and functionality and will bring a touch of softness to your bathroom.

Made of brass, a high-quality material, this towel bar ensures exceptional durability and strength.

Easily install it on any wall and enjoy convenient and aesthetically pleasing storage for your towels.