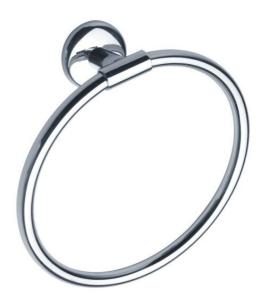

# **TOWEL BAR LOFT RING**

Chrome plated 010145

### **PRODUCT DESCRIPTION**

The rounded shapes of the LOFT ring towel rail combine modernity and functionality and will bring a touch of softness to your bathroom.

Made of brass, a high-quality material, this towel bar ensures exceptional durability and strength.

Easily install it on any wall and enjoy convenient and aesthetically pleasing storage for your towels.