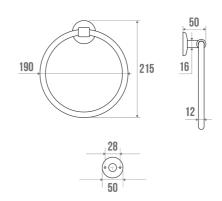

#### **TECHNICAL DATA**

| Product Type   | Towel bar     |
|----------------|---------------|
| Range          | LOFT          |
| Matter         | Brass         |
| Colour         | Chrome plated |
| Made in France | Yes           |
| Guarantee      | 5 years       |
| Gencod         | 3563390101452 |