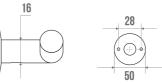

### **TECHNICAL DATA**

| Product Type   | Bathrobe holder |
|----------------|-----------------|
| Range          | LOFT            |
| Matter         | Brass           |
| Colour         | Chrome plated   |
| Made in France | Yes             |
| Guarantee      | 5 years         |
| Gencod         | 3563390101322   |