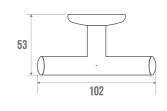

### **TECHNICAL DATA**

| Product Type   | Bathrobe holder |
|----------------|-----------------|
| Range          | LOFT            |
| Matter         | Brass           |
| Colour         | Chrome plated   |
| Made in France | Yes             |
| Guarantee      | 5 years         |
| Gencod         | 3563390101322   |