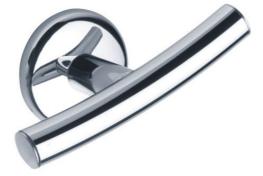

# LOFT 2-HEAD BATHROBE HOLDER

Chrome plated 010132

## **PRODUCT DESCRIPTION**

The rounded shapes of the LOFT 2-head bathrobe holder combine modernity and functionality and will bring a touch of softness to your bathroom. Made of brass, a high-quality material, this robe rack ensures exceptional durability and strength. Easily install it on any wall and enjoy convenient and aesthetically pleasing storage for your bathrobes and towels.