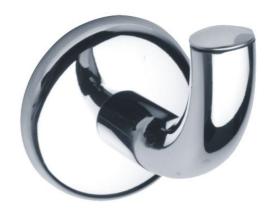

## **BATHROBE HOLDER 1 HEAD LOFT**

Chrome plated 010130

## **PRODUCT DESCRIPTION**

The rounded shapes of the LOFT 1-head bathrobe holder combine modernity and functionality and will bring a touch of softness to your bathroom.

Made of brass, a high-quality material, this robe rack ensures exceptional durability and strength.

Easily install it on any wall and enjoy convenient and aesthetically pleasing storage for your bathrobes and towels.