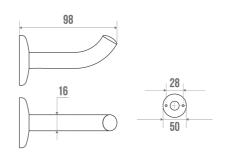

## **TECHNICAL DATA**

| Bathrobe holder |
|-----------------|
| LOFT            |
| Brass           |
| Chrome plated   |
| Yes             |
| 5 years         |
| 3563390101308   |
|                 |