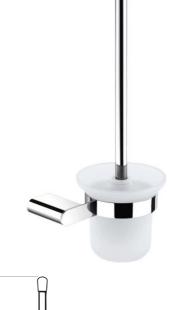

## PURE WALL-MOUNTED BRUSH HOLDER

Chrome plated 300190

## **PRODUCT DESCRIPTION**

The PURE wall-mounted brush holder is a functional and stylish accessory.

Made of chrome-plated brass, it will fit perfectly into your toilet. Combined with the toilet paper dispenser from the same range, it will create a warm and sophisticated atmosphere.

The jar, made of sandblasted glass, is removable for easy cleaning.