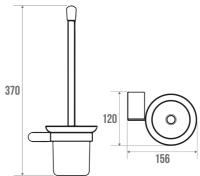

## **TECHNICAL DATA**

| Product Type | Brush holder  |
|--------------|---------------|
| Range        | PURE          |
| Matter       | Brass         |
| Colour       | Chrome plated |
| Guarantee    | 5 years       |
| Gencod       | 3563393001902 |
| Weight       | 0.832 kg      |