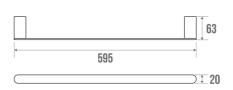

### **PURE TOWEL BAR**

Chrome plated 300140

#### **PRODUCT DESCRIPTION**

The PURE towel bar is a functional and stylish accessory. Made of chrome-plated brass, it offers a durable solution for storing your towels.

Installation is quick and easy, allowing for immediate use. Combined with the other accessories in the same range, it will create a warm and sophisticated atmosphere.

#### **TECHNICAL DATA**

| Product Type | Towel bar     |
|--------------|---------------|
| Range        | PURE          |
| Matter       | Brass         |
| Colour       | Chrome plated |
| Version      | 1 fixed bar   |
| Guarantee    | 5 years       |
| Gencod       | 3563393001407 |
| Weight       | 0.566 kg      |
|              |               |