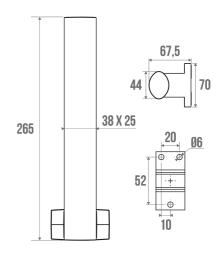

## **TECHNICAL DATA**

| Range ARSIS  Matter Aluminium | rve  |
|-------------------------------|------|
| Matter                        |      |
| Matter                        |      |
| Colour White                  |      |
| Made in France Yes            |      |
| Guarantee 5 years             |      |
| Gencod 3563390498156          |      |
| Weight 0.247 kg               |      |
| CCTP - 049815 CCTP - 049815.c | locx |