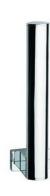

## **ARSIS TOILET PAPER RESERVE**

Bright Anodized 049615

## PRODUCT DESCRIPTION

The ARSIS wall-mounted toilet paper reserve made of aluminium is a stylish and practical accessory for the toilet. Designed to accommodate two rolls of toilet paper, this storage room combines functionality with timeless design. The wall installation of this storage room frees up floor space.