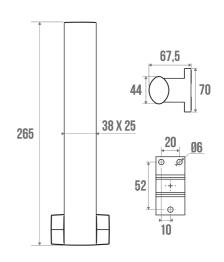

## **TECHNICAL DATA**

| Toilet paper reserve |
|----------------------|
| ARSIS                |
| Aluminium            |
| Bright Anodized      |
| Yes                  |
| 5 years              |
| 3563390496152        |
| 0.247 kg             |
| CCTP - 049815.docx   |
|                      |