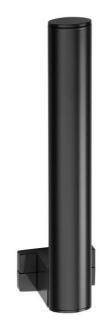

## PRODUCT DESCRIPTION

The ARSIS wall-mounted toilet paper reserve made of aluminium is a stylish and practical accessory for the toilet. Designed to accommodate two rolls of toilet paper, this storage room combines functionality with timeless design.

The wall installation of this storage room frees up floor space.