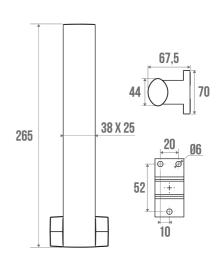

## **TECHNICAL DATA**

| Product Type   | Toilet paper reserve |
|----------------|----------------------|
| Range          | ARSIS                |
| Matter         | Aluminium            |
| Colour         | Anthracite           |
| Made in France | Yes                  |
| Guarantee      | 5 years              |
| Gencod         | 3563390497159        |
| Weight         | 0.247 kg             |
| CCTP - 049815  | CCTP - 049815.docx   |
|                |                      |