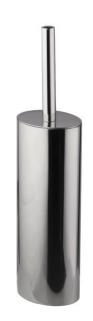

## **ARSIS BRUSH HOLDER**

Polished Gloss 049017

#### **PRODUCT DESCRIPTION**

The ARSIS stainless steel brush holder is an accessory for the toilet.

It can be wall-mounted, freeing up floor space and making cleaning easier, or floor-mounted for a more traditional and stable installation.

In both cases, the brush holder remains easily accessible and convenient to use, thus meeting the needs of any sanitary space.

It is available in two finishes: glossy polished or white.