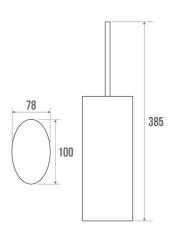

## **ARSIS BRUSH HOLDER**

Polished Gloss 049017

#### **PRODUCT DESCRIPTION**

The ARSIS stainless steel brush holder is an accessory for the toilet.

It can be wall-mounted, freeing up floor space and making cleaning easier, or floor-mounted for a more traditional and stable installation.

In both cases, the brush holder remains easily accessible and convenient to use, thus meeting the needs of any sanitary space.

It is available in two finishes: glossy polished or white.