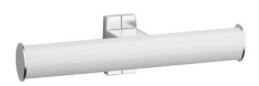

## **ARSIS TOILET PAPER DISPENSER**

White & Matte Chrome 049914

## PRODUCT DESCRIPTION

The ARSIS toilet paper dispenser is an essential accessory for the toilet.

Made of aluminum, this dispenser combines both durability and elegance.

Its ergonomic design makes it easy to replace the toilet paper roll.