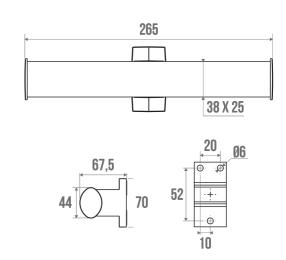

## **TECHNICAL DATA**

| Product Type   | Toilet paper dispenser |
|----------------|------------------------|
| Range          | ARSIS                  |
| Matter         | Aluminium              |
| Colour         | White & Matte Chrome   |
| Version        | Double                 |
| Made in France | Yes                    |
| Guarantee      | 5 years                |
| Gencod         | 3563390499146          |
| Weight         | 0.253 kg               |
| CCTP - 049813  | CCTP - 049813.docx     |
|                |                        |