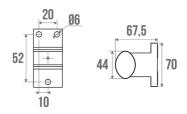

## **TECHNICAL DATA**

| Product Type   | Towel bar          |
|----------------|--------------------|
| Range          | ARSIS              |
| Matter         | Aluminium          |
| Colour         | White              |
| Made in France | Yes                |
| Guarantee      | 5 years            |
| Gencod         | 3563390498125      |
| Weight         | 0.405 kg           |
| CCTP - 049812  | CCTP - 049812.docx |