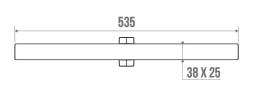

## **TECHNICAL DATA**

| Product Type   | Towel bar          |
|----------------|--------------------|
| Range          | ARSIS              |
| Matter         | Aluminium          |
| Colour         | White              |
| Made in France | Yes                |
| Guarantee      | 5 years            |
| Gencod         | 3563390498125      |
| Weight         | 0.405 kg           |
| CCTP - 049812  | CCTP - 049812.docx |