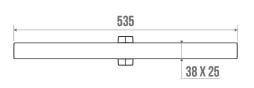

## **ARSIS DOUBLE TOWEL BAR**

**Bright Anodized** 049612

## **PRODUCT DESCRIPTION**

The ARSIS double towel bar made of aluminium is an elegant and timeless accessory. It is designed to match perfectly with the seats and bars of the same range, thus providing visual harmony in the bathroom.