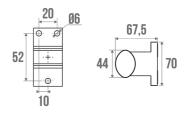

## **ARSIS DOUBLE TOWEL BAR**

**Bright Anodized** 049612

## **PRODUCT DESCRIPTION**

The ARSIS double towel bar made of aluminium is an elegant and timeless accessory. It is designed to match perfectly with the seats and bars of the same range, thus providing visual harmony in the bathroom.