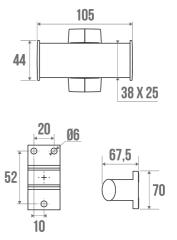

### **TECHNICAL DATA**

| Product Type   | Bathrobe holder      |
|----------------|----------------------|
| Range          | ARSIS                |
| Matter         | Aluminium            |
| Colour         | White & Matte Chrome |
| Version        | 2 heads              |
| Made in France | Yes                  |
| Guarantee      | 5 years              |
| Gencod         | 3563390499115        |
| Weight         | 0.160 kg             |
| CCTP - 049018  | CCTP - 049018.docx   |