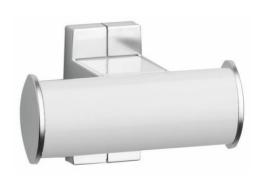

## **ARSIS BATHROBE HOLDER**

White & Matte Chrome 049911

#### **PRODUCT DESCRIPTION**

The ARSIS bathrobe holder is an elegant and functional accessory.

Made of aluminum, this bathrobe rack offers a durable solution for hanging your bathrobes, towels, or other bath items.

Installation is quick and easy, allowing for immediate use.

Combined with the seats and bars of the same range, it will create visual harmony in your bathroom.

The bathrobe holder is available in 1 head, with an anthracite synthetic resin tip or in 2 heads.