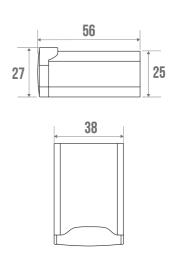

### **TECHNICAL DATA**

| Product Type   | Bathrobe holder    |
|----------------|--------------------|
| Range          | ARSIS              |
| Matter         | Aluminium          |
| Colour         | Chrome plated      |
| Version        | 1 head             |
| Made in France | Yes                |
| Guarantee      | 5 years            |
| Gencod         | 3563390490181      |
| Weight         | 0.060 kg           |
| CCTP - 049018  | CCTP - 049018.docx |