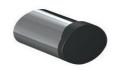

#### **PRODUCT DESCRIPTION**

The ARSIS bathrobe holder is an elegant and functional accessory.

Made of aluminum, this bathrobe rack offers a durable solution for hanging your bathrobes, towels, or other bath items.

Installation is quick and easy, allowing for immediate use.

Combined with the seats and bars of the same range, it will create visual harmony in your bathroom.

The bathrobe holder is available in 1 head, with an anthracite synthetic resin tip or in 2 heads.