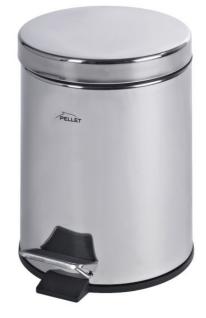

### **PRODUCT DESCRIPTION**

The ALUR pedal bin is a practical accessory for the bathroom or toilet.

Available in three different capacities - 3 litres, 5 litres and 12 litres - they adapt to various spaces and uses.

It is available in three finishes: matt white, matt black or glossy polished stainless steel.

Each ALUR pedal bin is equipped with a removable bucket with handle, which makes it easy to clean and empty waste.

The foot pedal allows hygienic opening without manual contact, a major advantage for sanitary spaces.