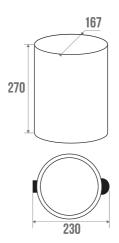

## TECHNICAL DATA

| Product Type        | Dustbin        |
|---------------------|----------------|
| Range               | ALUR           |
| Matter              | Steel          |
| Colour              | Polished Gloss |
| Version             | 3 liters       |
| Guarantee           | 1 year         |
| Capacity / Capacity | 5 liters       |
| Gencod              | 3563398702804  |
| Weight              | 0.840 kg       |